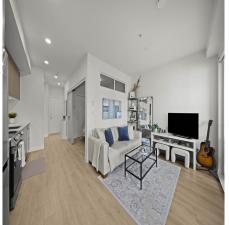

## 211 1792 Starling Drive, Tsawwassen

\$449,000

Step into this sun-soaked, W facing lbed masterpiece w/ 523 sq.ft of refined elegance. This thoughtfully designed home features soaring 9ft ceilings&seamless flooring throughout. Openconcept lvng space flows effortlessly into a sleek, state-of-the-art kitchen, adorned with S/S appliances, quartz countertops&stylish cabinetry. The tranquil bedroom ft. a lrg closet&serene ambiance, while the spa-inspired bath exudes sophistication. The patio serves as your perfect retreat, ideal for enjoying peaceful mornings or picturesque sunsets. Enjoy access to amenities that include a clubhouse/fitness center.Conveniently located near TwasCommons, BC Ferries, &top-tier golf courses, this home offers a lifestyle of luxury and convenience.Indulge in your new modern oasis!l Parking, 1 Storage.