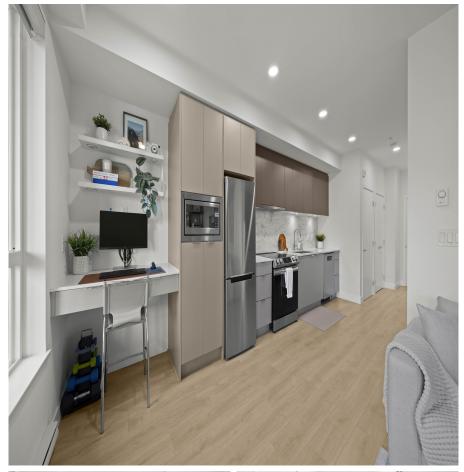

## 211 1792 Starling Drive, Tsawwassen

\$449,000

Step into this sun-soaked, W facing lbed masterpiece w/ 523 sq.ft of refined elegance. This thoughtfully designed home features soaring 9ft ceilings&seamless flooring throughout. Openconcept lvng space flows effortlessly into a sleek, state-of-the-art kitchen, adorned with S/S appliances, quartz countertops&stylish cabinetry. The tranquil bedroom ft. a lrg closet&serene ambiance, while the spa-inspired bath exudes sophistication. The patio serves as your perfect retreat, ideal for enjoying peaceful mornings or picturesque sunsets. Enjoy access to amenities that include a clubhouse/fitness center.Conveniently located near TwasCommons, BC Ferries, &top-tier golf courses, this home offers a lifestyle of luxury and convenience.Indulge in your new modern oasis!l Parking, 1 Storage.