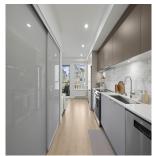

## 211 1792 Starling Drive, Tsawwassen

\$449,000

Step into this sun-soaked, W facing lbed masterpiece w/ 523 sq.ft of refined elegance. This thoughtfully designed home features soaring 9ft ceilings&seamless flooring throughout. Openconcept lvng space flows effortlessly into a sleek, state-of-the-art kitchen, adorned with S/S appliances, quartz countertops&stylish cabinetry. The tranquil bedroom ft. a lrg closet&serene ambiance, while the spa-inspired bath exudes sophistication. The patio serves as your perfect retreat, ideal for enjoying peaceful mornings or picturesque sunsets. Enjoy access to amenities that include a clubhouse/fitness center.Conveniently located near TwasCommons, BC Ferries, &top-tier golf courses, this home offers a lifestyle of luxury and convenience.Indulge in your new modern oasis!l Parking, 1 Storage.