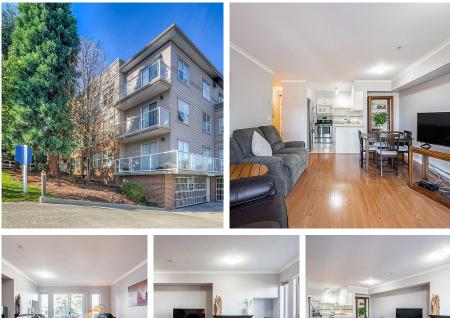

## 302 4181 Norfolk Street, Burnaby

\$499,000

Fall in love with this stunning, large 1-bedroom condo at Norfolk Place, offering breathtaking City and Mountain views from a spacious, all-season covered balcony. Boasting an ultra-efficient layout with generous room sizes, this home is freshly painted with modern stainless steel appliancescompletely move-in ready! The master bedroom is a true retreat with a semi-ensuite and a roomy walk-in closet. Enjoy the perks of this pet- and rental-friendly building (1 dog or cat allowed), complete with 2 secure parking spots and a storage locker. Nestled in a prime location close to Vancouver, Hwy 1, BCIT, Brentwood, Metrotown, rapid transit, and more, this home is ideal for firsttime buyers, savvy investors, or anyone looking for a convenient lifestyle.