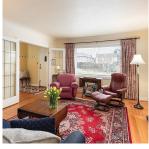

## 238 Second Street, New Westminster

\$1,998,000

Nestled on Second Street in New Westminster's historic Queen's Park neighbourhood, this classic home exudes warmth and charm. Built in 1941, you'll find 2,800 sf of living space over three levels w/ 4 bdrms and 2 1/2 baths. Features a cross-hall layout, leaded glass doors open to a spacious living rm w/ w/b fp and a dining rm that opens seamlessly to the beautifully updated kitchen feat Shaker-style cabinetry, peninsula island w/ breakfast bar, dual-fuel oven with gas cooktop, ss appl and granite surfacing. Other updates incl new windows, new perimeter drainage, upgraded electrical system and HE furnace. The garden was recently feat in New Westminster Horticultural Society's Garden Tour. This home's 6,000 sq. ft lot backs onto quiet Anthony Court. Call today for your private viewing.