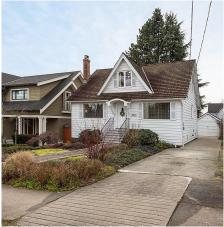

## 238 Second Street, New Westminster

\$1,998,000

Nestled on Second Street in New Westminster's historic Queen's Park neighbourhood, this classic home exudes warmth and charm. Built in 1941, you'll find 2,800 sf of living space over three levels w/ 4 bdrms and 2 1/2 baths. Features a cross-hall layout, leaded glass doors open to a spacious living rm w/ w/b fp and a dining rm that opens seamlessly to the beautifully updated kitchen feat Shaker-style cabinetry, peninsula island w/ breakfast bar, dual-fuel oven with gas cooktop, ss appl and granite surfacing. Other updates incl new windows, new perimeter drainage, upgraded electrical system and HE furnace. The garden was recently feat in New Westminster Horticultural Society's Garden Tour. This home's 6,000 sq. ft lot backs onto quiet Anthony Court. Call today for your private viewing.

## **KEY INFORMATION**

MLS® R2960573

Residential Detached

Oueen's Park

4 Bedrooms

3 Bathrooms

2,809 SF

6,006 SF Lot

## **FEATURES**

Year Built: 1941

Listed By: Keller Williams Ocean Realty

VanCentral