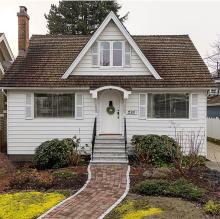

## 238 Second Street, New Westminster

\$1,998,000

Nestled on Second Street in New Westminster's historic Queen's Park neighbourhood, this classic home exudes warmth and charm. Built in 1941, you'll find 2,800 sf of living space over three levels w/ 4 bdrms and 2 1/2 baths. Features a cross-hall layout, leaded glass doors open to a spacious living rm w/ w/b fp and a dining rm that opens seamlessly to the beautifully updated kitchen feat Shaker-style cabinetry, peninsula island w/ breakfast bar, dual-fuel oven with gas cooktop, ss appl and granite surfacing. Other updates incl new windows, new perimeter drainage, upgraded electrical system and HE furnace. The garden was recently feat in New Westminster Horticultural Society's Garden Tour. This home's 6,000 sq. ft lot backs onto quiet Anthony Court. Call today for your private viewing.

## **KEY INFORMATION**

MLS® R2960573

Residential Detached

Oueen's Park

4 Bedrooms

3 Bathrooms

2,809 SF

6,006 SF Lot

## **FEATURES**

Year Built: 1941

Listed By: Keller Williams Ocean Realty

VanCentral