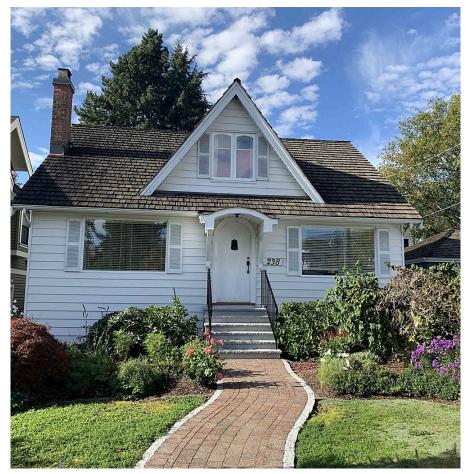

## 238 Second Street, New Westminster

\$1,998,000

Nestled on Second Street in New Westminster's historic Queen's Park neighbourhood, this classic home exudes warmth and charm. Built in 1941, you'll find 2,800 sf of living space over three levels w/ 4 bdrms and 2 1/2 baths. Features a cross-hall layout, leaded glass doors open to a spacious living rm w/ w/b fp and a dining rm that opens seamlessly to the beautifully updated kitchen feat Shaker-style cabinetry, peninsula island w/ breakfast bar, dual-fuel oven with gas cooktop, ss appl and granite surfacing. Other updates incl new windows, new perimeter drainage, upgraded electrical system and HE furnace. The garden was recently feat in New Westminster Horticultural Society's Garden Tour. This home's 6,000 sq. ft lot backs onto quiet Anthony Court. Call today for your private viewing.

## **KEY INFORMATION**

MLS® R2960573

Residential Detached

Oueen's Park

4 Bedrooms

3 Bathrooms

2,809 SF

6,006 SF Lot

## **FEATURES**

Year Built: 1941

Listed By: Keller Williams Ocean Realty

VanCentral