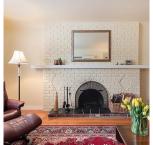

## 238 Second Street, New Westminster

\$1,998,000

Nestled on Second Street in New Westminster's historic Queen's Park neighbourhood, this classic home exudes warmth and charm. Built in 1941, you'll find 2,800 sf of living space over three levels w/ 4 bdrms and 2 1/2 baths. Features a cross-hall layout, leaded glass doors open to a spacious living rm w/ w/b fp and a dining rm that opens seamlessly to the beautifully updated kitchen feat Shaker-style cabinetry, peninsula island w/ breakfast bar, dual-fuel oven with gas cooktop, ss appl and granite surfacing. Other updates incl new windows, new perimeter drainage, upgraded electrical system and HE furnace. The garden was recently feat in New Westminster Horticultural Society's Garden Tour. This home's 6,000 sq. ft lot backs onto quiet Anthony Court. Call today for your private viewing.