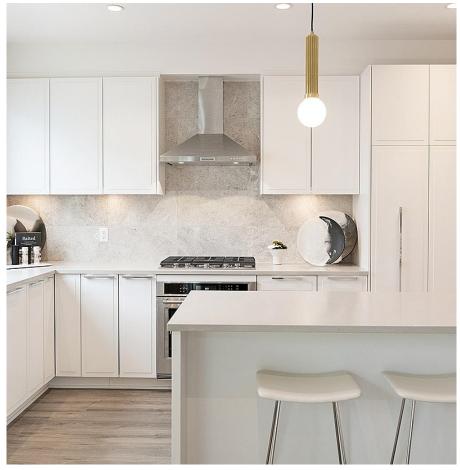

## 38 5311 Admiral Way, Delta

\$1,398,000

SIDE-BY-SIDE DOUBLE GARAGE. Move into this brand new 4-bedroom home in the masterplanned community of Hampton Cove at Polygon's Westhampton. This 1,947 sf. 4 bed townhome features the 4th bedroom with a full bathroom on the lower level, over height main floor ceilings, laminate wood flooring, a central fireplace & deck off of the family room. The kitchen boasts modern custom integrated, sleek appliances, including gas cooktop & engineered stone countertops. The main bedroom offers a large walk-in closet & the ensuite features a generous soaker tub & tub spa shower. Optional AC! Exclusive access to the Hampton Club - a 12,000 square foot residents-only clubhouse. Visit our sales office & display homes at 5311 Admiral Way in Ladner. Open noon-5 pm daily (except Fridays).