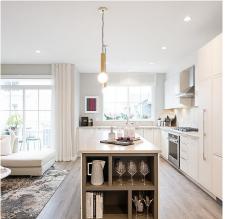

## 38 5311 Admiral Way, Delta

\$1,398,000

SIDE-BY-SIDE DOUBLE GARAGE. Move into this brand new 4-bedroom home in the masterplanned community of Hampton Cove at Polygon's Westhampton. This 1,947 sf. 4 bed townhome features the 4th bedroom with a full bathroom on the lower level, over height main floor ceilings, laminate wood flooring, a central fireplace & deck off of the family room. The kitchen boasts modern custom integrated, sleek appliances, including gas cooktop & engineered stone countertops. The main bedroom offers a large walk-in closet & the ensuite features a generous soaker tub & tub spa shower. Optional AC! Exclusive access to the Hampton Club - a 12,000 square foot residents-only clubhouse. Visit our sales office & display homes at 5311 Admiral Way in Ladner. Open noon-5 pm daily (except Fridays).