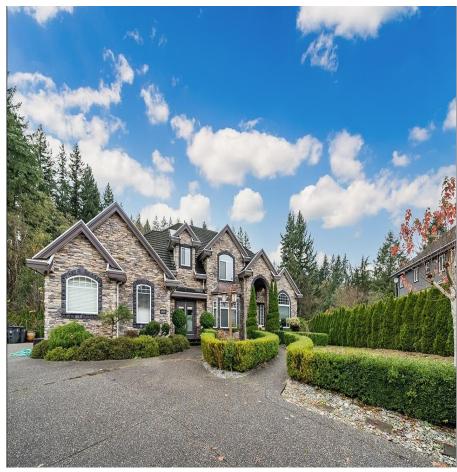

## 5479 124b Street, Surrey

\$2,999,999

Spectacular Custom-Built Home in Panorama Ridge! Nestled on a 20,000 sqft lot, this stunning property offers over 7,300 sqft of luxury living with 7 beds, 7 baths, and a large office with a separate entrance. The main floor features soaring ceilings, elegant living/dining rooms, a gourmet kitchen, and a 450 sqft master bedroom with a spalike ensuite. Upstairs has 3 spacious bedrooms, each with walk-in closets and ensuites. The basement boasts a rec room, bar, movie theater, 3 beds, 2 baths, and a separate entrance. Surrounded by nature, this home offers meticulous landscaping, a triple garage, and 9 parking spots. A must-see gem!