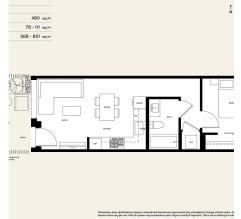

## **KEY INFORMATION**

MLS® R2960430 Residential Attached Renfrew Heights 1 Bedroom 1 Bathroom 490 SF