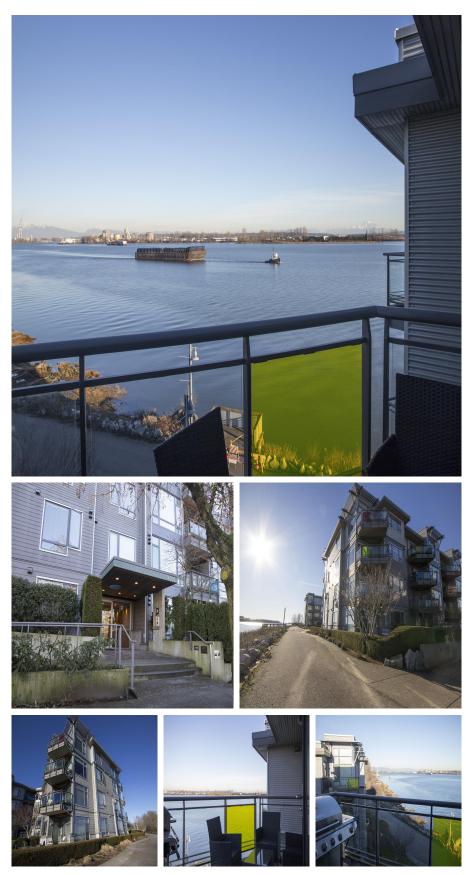

## 409 14200 Riverport Way, Richmond

\$868,000

Beautiful, bright, spacious 2 bedroom, 2 bath top floor unit with magnificent water view in pristine, resort-like neighborhood. Excellent, efficient open floor plan. Spacious gourmet kitchen, Separated bedrooms each with en-suite; 9' ceilings but increase to 12' high for the living-room, and private 79 sqft balcony overlooking panoramic river view. Features include Central Air Conditioning, newer gas cooktop, dishwasher, high power hood fan, washer and dryer. Well managed strata. Easy access to Ironwood Mall, library, Watermania, theaters, and highways. Must view to appreciate.

## FEATURES

Year Built: 2006 Views: panoramic river view Listed By: Sutton Centre Realty