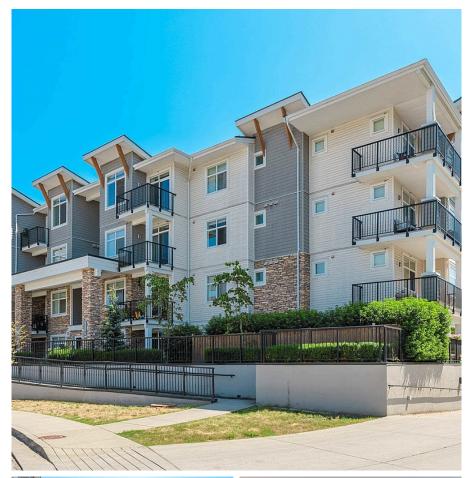

## 411 19940 Brydon Crescent, Langley

\$589,800

Brydon Green. Spacious 2 bedroom 2 bath TOP floor bright unit with oversized windows and 9' ceilings. Kitchen has Samsung S/S appliances incl microwave, European white lacquer cabinets, breakfast bar with granite countertops. Spacious primary bedroom with A/C. Ensuite has twin sinks & large walk-in shower. Large storage area and w/d. Centrally located and minutes away to schools, parks, Willowbrook Mall and transit plus future skytrain station, Great walking nature trails! The High quality laminate floors throughout. 2 pets allowed. 5 years remaining on building warranty. Low strata fees of \$304.00. 1 parking additional available