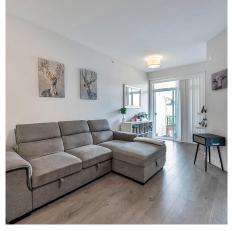

## 411 19940 Brydon Crescent, Langley

\$589,800

Brydon Green. Spacious 2 bedroom 2 bath TOP floor bright unit with oversized windows and 9' ceilings. Kitchen has Samsung S/S appliances incl microwave, European white lacquer cabinets, breakfast bar with granite countertops. Spacious primary bedroom with A/C. Ensuite has twin sinks & large walk-in shower. Large storage area and w/d. Centrally located and minutes away to schools, parks, Willowbrook Mall and transit plus future skytrain station, Great walking nature trails! The High quality laminate floors throughout. 2 pets allowed. 5 years remaining on building warranty. Low strata fees of \$304.00. 1 parking additional available