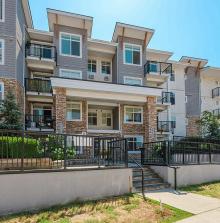

## 411 19940 Brydon Crescent, Langley

\$589,800

Brydon Green. Spacious 2 bedroom 2 bath TOP floor bright unit with oversized windows and 9' ceilings. Kitchen has Samsung S/S appliances incl microwave, European white lacquer cabinets, breakfast bar with granite countertops. Spacious primary bedroom with A/C. Ensuite has twin sinks & large walk-in shower. Large storage area and w/d. Centrally located and minutes away to schools, parks, Willowbrook Mall and transit plus future skytrain station, Great walking nature trails! The High quality laminate floors throughout. 2 pets allowed. 5 years remaining on building warranty. Low strata fees of \$304.00. 1 parking additional available