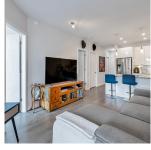

## 411 19940 Brydon Crescent, Langley

\$589,800

Brydon Green. Spacious 2 bedroom 2 bath TOP floor bright unit with oversized windows and 9' ceilings. Kitchen has Samsung S/S appliances incl microwave, European white lacquer cabinets, breakfast bar with granite countertops. Spacious primary bedroom with A/C. Ensuite has twin sinks & large walk-in shower. Large storage area and w/d. Centrally located and minutes away to schools, parks, Willowbrook Mall and transit plus future skytrain station, Great walking nature trails! The High quality laminate floors throughout. 2 pets allowed. 5 years remaining on building warranty. Low strata fees of \$304.00. 1 parking additional available