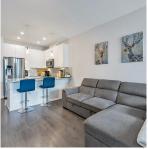

## 411 19940 Brydon Crescent, Langley

\$589,800

Brydon Green. Spacious 2 bedroom 2 bath TOP floor bright unit with oversized windows and 9' ceilings. Kitchen has Samsung S/S appliances incl microwave, European white lacquer cabinets, breakfast bar with granite countertops. Spacious primary bedroom with A/C. Ensuite has twin sinks & large walk-in shower. Large storage area and w/d. Centrally located and minutes away to schools, parks, Willowbrook Mall and transit plus future skytrain station, Great walking nature trails! The High quality laminate floors throughout. 2 pets allowed. 5 years remaining on building warranty. Low strata fees of \$304.00. 1 parking additional available