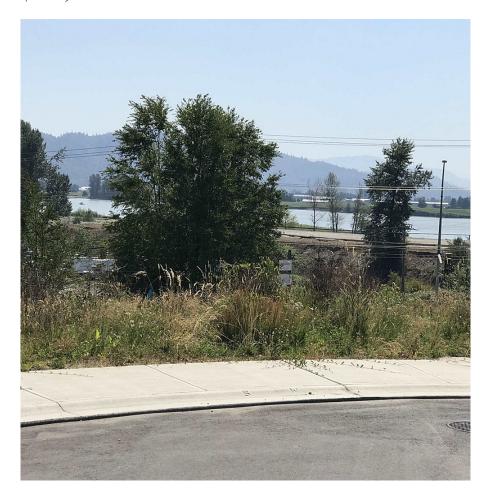

## 8164 Sunnyside Place, Mission

\$699,000

BIG 11,926 sq.ft. lot in desirable Hatzic Bench area of Mission. 2024 TAX ASSESSED VALUE "838,000.00". This lot is an excellent value and there are several new beautiful homes being built right next door. This property boast excellent views of the Fraser River, Farm Lands and Mountains. Zoning is R930's allowing a legal suite, coach house or garden cottage. These lots are registered, ready to build and are serviced with sanitary sewer, city water and natural gas. Don't leave yourself saying again "I should have bought that property when it was available". Make you move today before they're gone.

## **FEATURES**

Views: FRASER RIVER, VALLEY AND MTN'S Listed By: Homelife Advantage Realty (Central

Valley) Ltd.