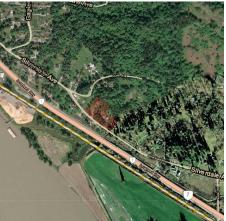

## 30087 Silverdale Avenue, Mission

\$2,550,000

READY FOR DEVELOPMENT. Discover 3 acres in the Silverdale Comprehensive Planning Area, perfectly positioned near the intersection of Gun Ave and Silverdale Ave. According to the City, the property is development-ready, with the Preferred Plan indicating a mix of townhouses and single-family urban homes. The property includes a rented 3-level home. Buyers and their agents are advised to conduct their own due diligence regarding future development potential. All measurements are approximate and should be verified by the buyer.