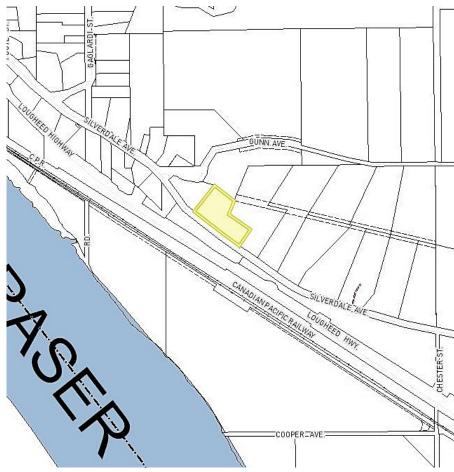

## 30087 Silverdale Avenue, Mission

\$2,550,000

READY FOR DEVELOPMENT. Discover 3 acres in the Silverdale Comprehensive Planning Area, perfectly positioned near the intersection of Gun Ave and Silverdale Ave. According to the City, the property is development-ready, with the Preferred Plan indicating a mix of townhouses and single-family urban homes. The property includes a rented 3-level home. Buyers and their agents are advised to conduct their own due diligence regarding future development potential. All measurements are approximate and should be verified by the buyer.