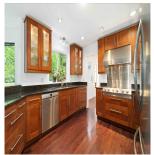

## 1412 Magnolia Place, Coquitlam

\$1,719,900

Spacious & private family home on a quiet cul-desac in desirable Westwood Plateau. Generous windows let in lots of natural light & offer a great view of the back yard from every room on the main floor. Spacious kitchen w/ stainless steel appliances, granite, breakfast bar, eating area & is adjacent to the family room with cozy fireplace & sliders to the patio & secluded rear yard. Sunken living room w/vaulted ceilings, separate dining, laundry & den finish the main. Large primary bedroom has a 4 piece ensuite & a sizeable deck that overlooks the yard. Recreation room w/ wet bar, office, 4th bedroom, bathroom & storage are below. A/C, inground sprinklers & beautiful hardwood floors. Amazing location, with proximity to great hiking trails, close to shopping, excellent schools.