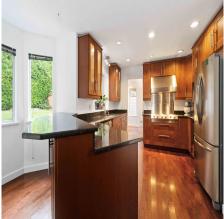

## 1412 Magnolia Place, Coquitlam

\$1,719,900

Spacious & private family home on a quiet cul-desac in desirable Westwood Plateau. Generous windows let in lots of natural light & offer a great view of the back yard from every room on the main floor. Spacious kitchen w/ stainless steel appliances, granite, breakfast bar, eating area & is adjacent to the family room with cozy fireplace & sliders to the patio & secluded rear yard. Sunken living room w/vaulted ceilings, separate dining, laundry & den finish the main. Large primary bedroom has a 4 piece ensuite & a sizeable deck that overlooks the yard. Recreation room w/ wet bar, office, 4th bedroom, bathroom & storage are below. A/C, inground sprinklers & beautiful hardwood floors. Amazing location, with proximity to great hiking trails, close to shopping, excellent schools.