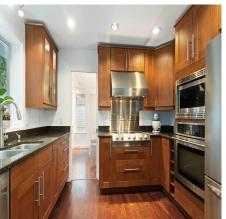

## 1412 Magnolia Place, Coquitlam

\$1,719,900

Spacious & private family home on a quiet cul-desac in desirable Westwood Plateau. Generous windows let in lots of natural light & offer a great view of the back yard from every room on the main floor. Spacious kitchen w/ stainless steel appliances, granite, breakfast bar, eating area & is adjacent to the family room with cozy fireplace & sliders to the patio & secluded rear yard. Sunken living room w/vaulted ceilings, separate dining, laundry & den finish the main. Large primary bedroom has a 4 piece ensuite & a sizeable deck that overlooks the yard. Recreation room w/ wet bar, office, 4th bedroom, bathroom & storage are below. A/C, inground sprinklers & beautiful hardwood floors. Amazing location, with proximity to great hiking trails, close to shopping, excellent schools.