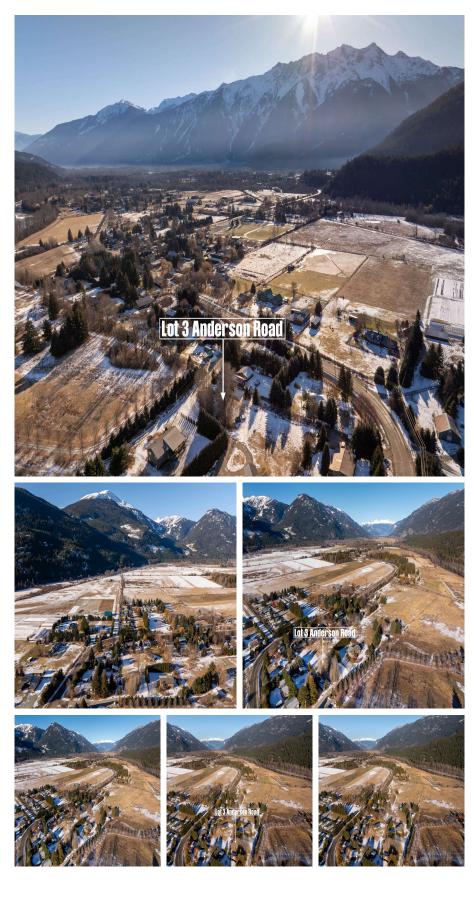

## Lot 3 Anderson Road, Pemberton

\$699,000

Located in the best of both worlds - rural Pemberton, but right on the edge of town, a halfacre lot that is the site of your future dream home! This flat lot is a fantastic opportunity for a new build. Take advantage of the freedom to be able to design the layout of your home to maximize the stunning mountain and valley views that Pemberton is famous for. Anderson road is a short, quiet street with no through road and only a few existing residences. If you love quick access to bike trails, town and the Pemberton Valley, this is the spot for you. No GST is applicable on this land purchase.

## **KEY INFORMATION**

MLS® R2962069 Land Only Pemberton Meadows o Bedrooms o Bathrooms o SF 22,640 SF Lot

## FEATURES

Views: Mountain View Listed By: Whistler Real Estate Company Limited